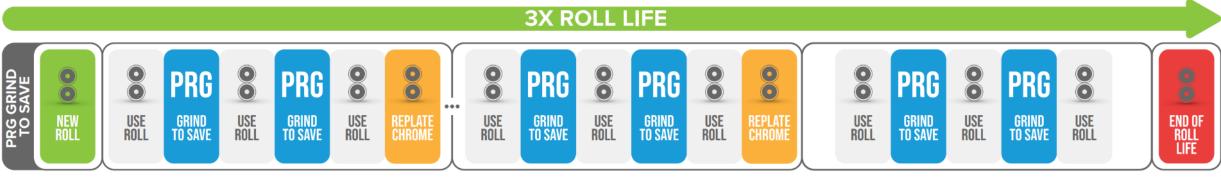

## **GRIND TO SAVE CHROME**

- Increased TIR
- Poor Concentricity
- Increased Electrode Variation

PRG Grind to Save

- Removes minimal material
- Does not require new chrome
- Reduces lead time to repair

#### **PRG Grinds**

- Improve TIR
- Improve Concentricity
- Improve Electrode Variation

Grind to Save is Environmentally Friendly and Cost Competitive