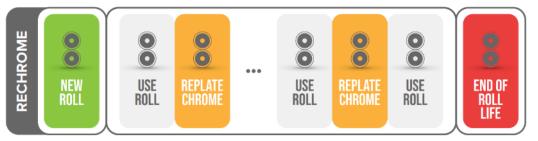

## **GRIND TO SAVE CHROME**

- Increased TIR
- Poor Concentricity
- Increased Electrode Variation

PRG Grind to Save

- Removes minimal material
- Does not require new chrome
- Reduces lead time to repair

#### **PRG Grinds**

- Improve TIR
- Improve Concentricity
- Improve Electrode Variation

Grind to Save is Environmentally Friendly and Cost Competitive