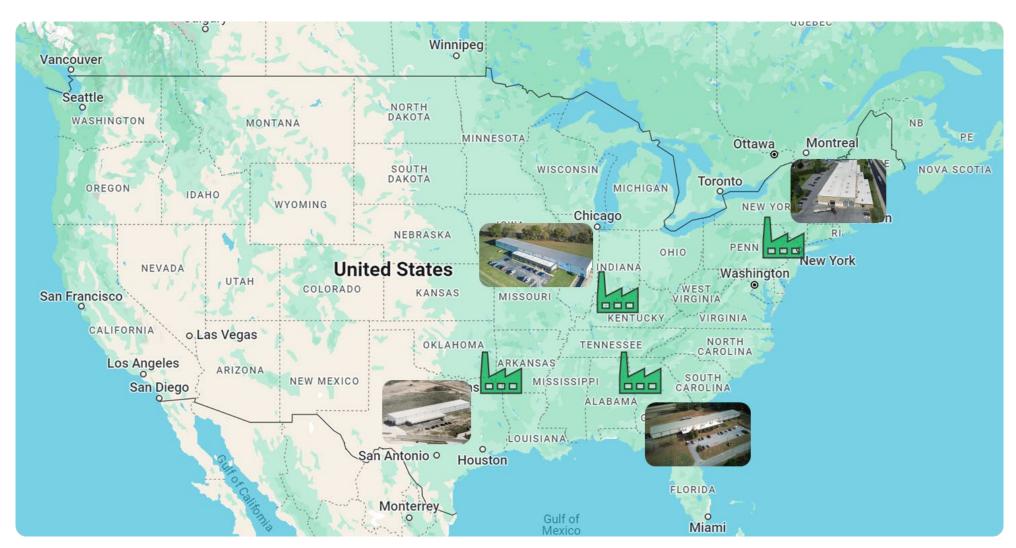

## FOUR CENTRAL LOCATIONS

Four locations central to planned battery production

Allentown, PA 6,000 m<sup>2</sup> (65,000 ft<sup>2</sup>)

Carrollton, GA 2,800 m<sup>2</sup> (30,000 ft<sup>2</sup>)

Lewisport, KY 2,800 m<sup>2</sup> (30,000 ft<sup>2</sup>)

Texarkana, AR 2,800 m<sup>2</sup> (30,000 ft<sup>2</sup>)