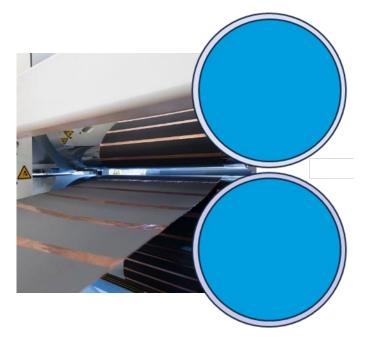

## **GRIND TO SAVE CHROME**

- Increased TIR
- Poor Concentricity
- Increased Electrode Variation

PRG Grind to Save

- Removes minimal material
- Does not require new chrome
- Reduces lead time to repair

#### **PRG Grinds**

- Improve TIR
- Improve Concentricity
- Improve Electrode Variation

Grind to Save is Environmentally Friendly and Cost Competitive