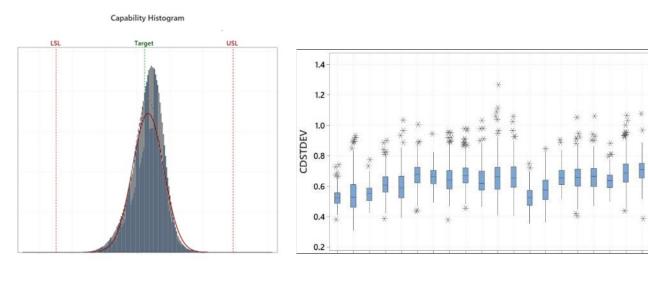

#### STATISTICAL ENGINEERING

#### **PRG Ground Rolls**

# +0.0050 mm +0.0026 +0.0010 +0.0000

Rolls ground to a tolerance of 0.00004" or 1 micron

Over 2.4 million data points

- Achieved a Cpk of 2.01
- STDEV of less than 1 micron