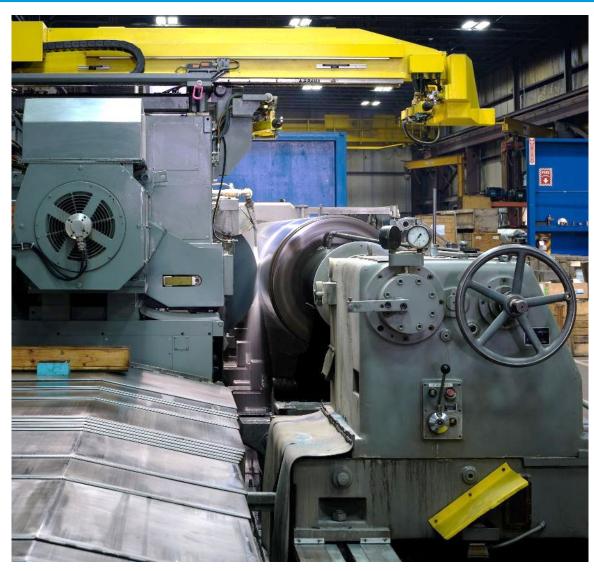

#### **GRINDING CAPABILITY**

#### 11 Roll Grinders

- Custom designed for PRG
- Maximum Length: 15.2m (600")
- Maximum Diameter: 2.6m (102")

#### **Highly Trained Operators**

- 5-year Apprenticeship Training Program
- Average 15+ Years of Service