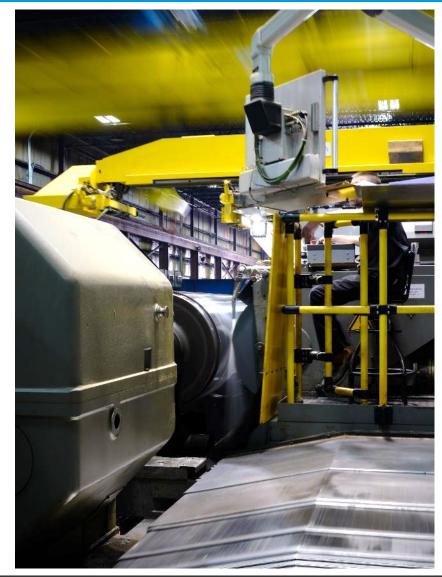

#### 11 Roll Grinders

- Custom designed for PRG
- Maximum Length: 15.2m (600")
- Maximum Diameter: 2.6m (102")