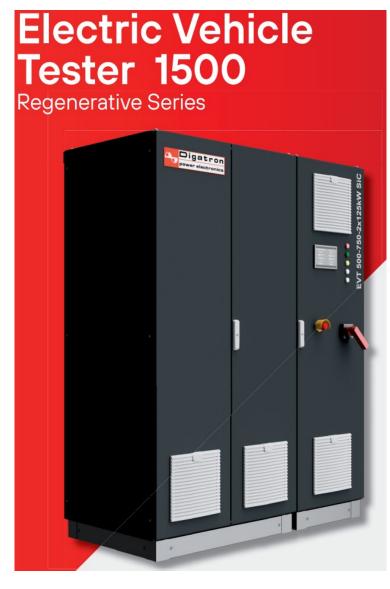

#### Digatron High Voltage Testing

#### EVT 500-750-2\*125kW SIC – Available for delivery Q4

- For automotive test bench lines and other hardware-in-theloop applications
- Emulates load profiles of any xEV
- Output Voltages: 750/1500 Volts
- Current up to 1000A
- Power up to 320kW