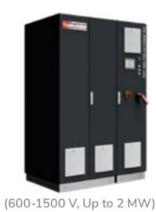

#### Digatron High Voltage Testing

#### EVT 500-750-2\*125kW SIC – Available for delivery Q4

- For automotive test bench lines and other hardware-in-theloop applications
- Emulates load profiles of any xEV
- Output Voltages: 750/1500 Volts
- Current up to 1000A
- Power up to 320kW