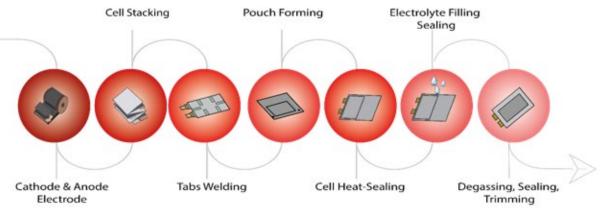

#### POUCH CELL ASSEMBLY - PROCESS FLOW

Complete solutions for lithium pouch and prismatic cells manufacturing, from electrode cutting to filling and degassing, from single machines to fully automated lines

#### POUCH AND PRISMATIC CELLS PILOT ASSEMBLY LINES

Complete solutions for lithium pouch and cells manufacturing, from electrode cutting to filling and degassing, from single machines to fully automated lines