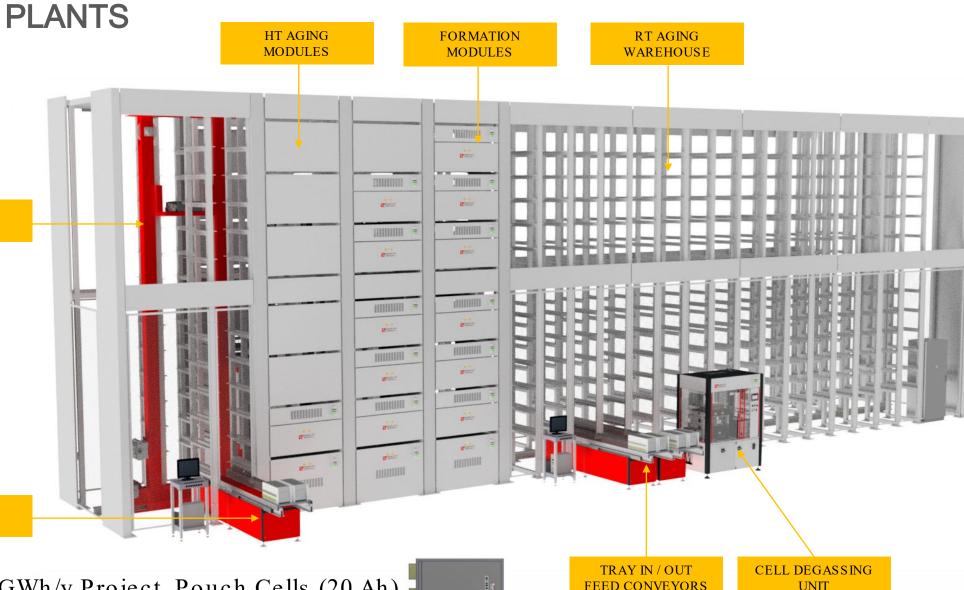

**AUTOMATIC FORMATION, AGING AND TEST** 

Automatic Formation, Aging and Test

W W W .DIGATRON.COM

ASRS **CRANE** 

**INSPECTION** CONVEYOR

0,15 GWh/y Project, Pouch Cells (20 Ah)

TRAY IN / OUT **FEED CONVEYORS** 

#### **AUTOMATIC FORMATION, AGING AND TEST PLANTS**