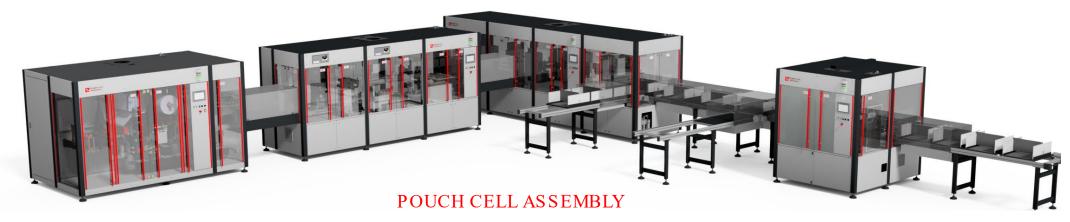

cations
- Emulates load profiles of any xEV
- Output Voltages: 750/1500 Volts
- Current up to 1000A
- Power up to 320kW









#### PREDICTION OF BATTERY PERFORMANCE, SAFETY AND LIFE

#### Others see a small part

#### We see the whole picture



\*EIS: Electrochemical Impedance Spectroscopy





# EIS-BASED QUALITY ASSESSMENT AND BATTERY LIFETIME SCIENTIFICALLY PROVEN HIGH CORRELATION

EIS assessment and grading at BOL (1)

Instant battery lifetime prediction



<sup>(1)</sup> Begin of Life



### Machines for Formation-Degassing-Aging

PILOT-LABLINE



AUTOMATED PLANTS





#### POUCH CELL ASSEMBLY - PROCESS FLOW







Complete solutions for lithium pouch and prismatic cells manufacturing, from electrode cutting to filling and degassing, from single machines to fully automated lines









**POUCH CELL ASSEMBLY** 

#### POUCH AND PRISMATIC CELLS PILOT ASSEMBLY LINES





Complete solutions for lithium pouch and cells manufacturing, from electrode cutting to filling and degassing, from single machines to fully automated lines



**AUTOMATIC FORMATION, AGING AND TEST** 



Automatic Formation, Aging and Test

W W W .DIGATRON.COM

ASRS **CRANE** 

**INSPECTION** CONVEYOR

0,15 GWh/y Project, Pouch Cells (20 Ah)



TRAY IN / OUT **FEED CONVEYORS** 

UNIT







#### **AUTOMATIC FORMATION, AGING AND TEST PLANTS**







#### **AUTOMATIC FORMATION, AGING AND TEST PLANTS**