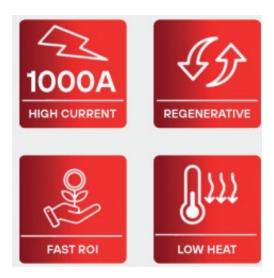

#### EVT 500-750-2\*125kW SIC – Available for delivery Q4

- For automotive test bench lines and other hardware-in-theloop applications
- Emulates load profiles of any xEV
- Output Voltages: 750/1500 Volts
- Current up to 1000A
- Power up to 320kW