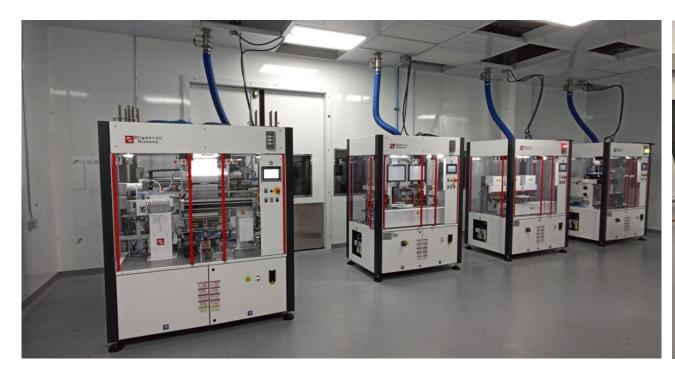

### Machines for Formation-Degassing-Aging

PILOT-LABLINE

AUTOMATED PLANTS

**AUTOMATIC FORMATION, AGING AND TEST** 

Automatic Formation, Aging and Test

W W W .DIGATRON.COM

ASRS **CRANE** 

**INSPECTION** CONVEYOR

0,15 GWh/y Project, Pouch Cells (20 Ah)

TRAY IN / OUT **FEED CONVEYORS** 