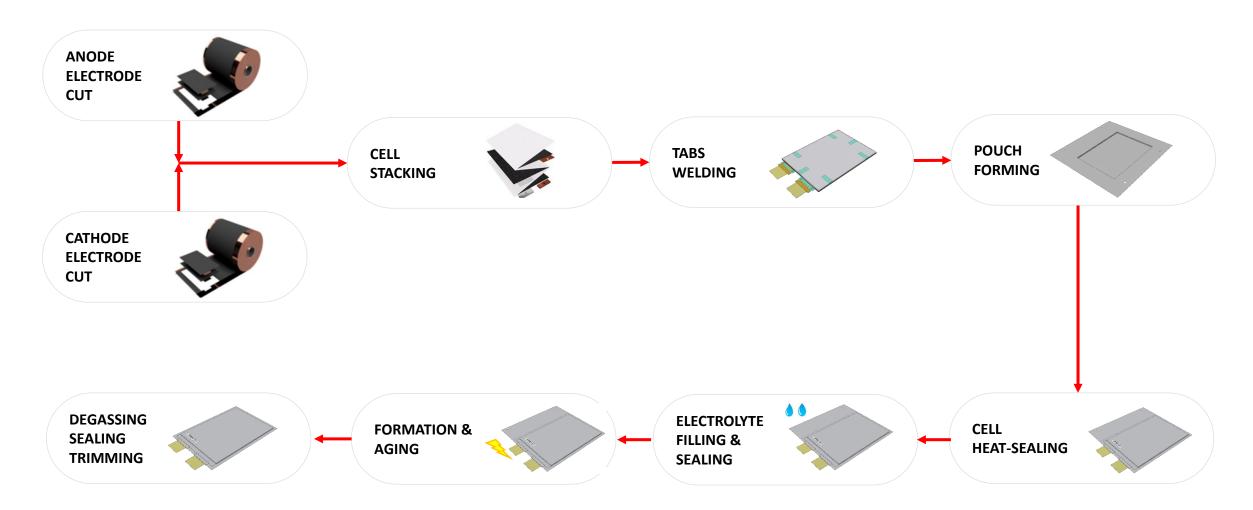

#### POUCH CELL ASSEMBLY - PROCESS FLOW

Complete solutions for lithium pouch and prismatic cells manufacturing, from electrode cutting to filling and degassing, from single machines to fully automated lines

#### POUCH AND PRISMATIC CELLS PILOT ASSEMBLY LINES

Complete solutions for lithium pouch and cells manufacturing, from electrode cutting to filling and degassing, from single machines to fully automated lines