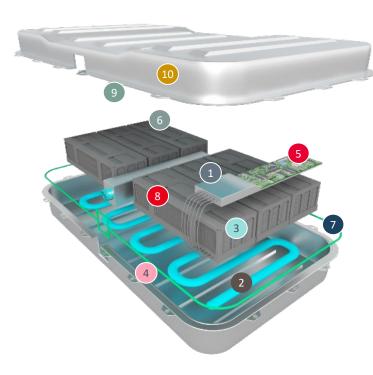

### **DOW BATTERY MODULE/PACK ASSEMBLY SOLUTION**

## **Dow e-mobility portfolio**

**Encapsulants** 

absorption

Gap fillers

elongation

Adhesives

vibration inhibition

**Coolant fluid** 

dissipation

Lightweighting, cable protection,

dielectric encapsulation, vibration

Thermal conductivity, low density,

thermal resistance, enhanced

Thermal conductivity, heat cure

acceleration, high elongation,

Improved battery pack heat

## Potting foam; encapsulation and structural

Cell fire protection, vibration absorption, thermal insulation, structure

#### Foam gaskets, sealants

Efficient sealing and EMI shielding

#### Cell cushion/thermal barrier

Offers proper compression set between cells; helps prevent thermal propagation

#### Fire protection coating

processing

Coating to protect aluminum and steel from hot particle flame

#### **Fiber-reinforced and foam polymer composite housing** Lightweighting, durability, fast

**Conformal coatings** Protection against moisture, dust, static

3

4