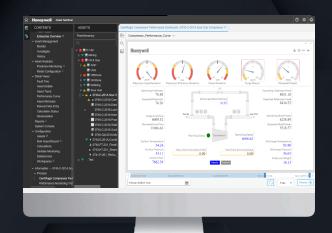

## HONEYWELL FORGE PERFORMANCE+ FOR INDUSTRIALS

Production Intelligence & Mfg. Analytics / Al

Track and Trace
Connected Logistics

Asset Performance Management (APM)

OT Cyber Security & Services

Honeywell