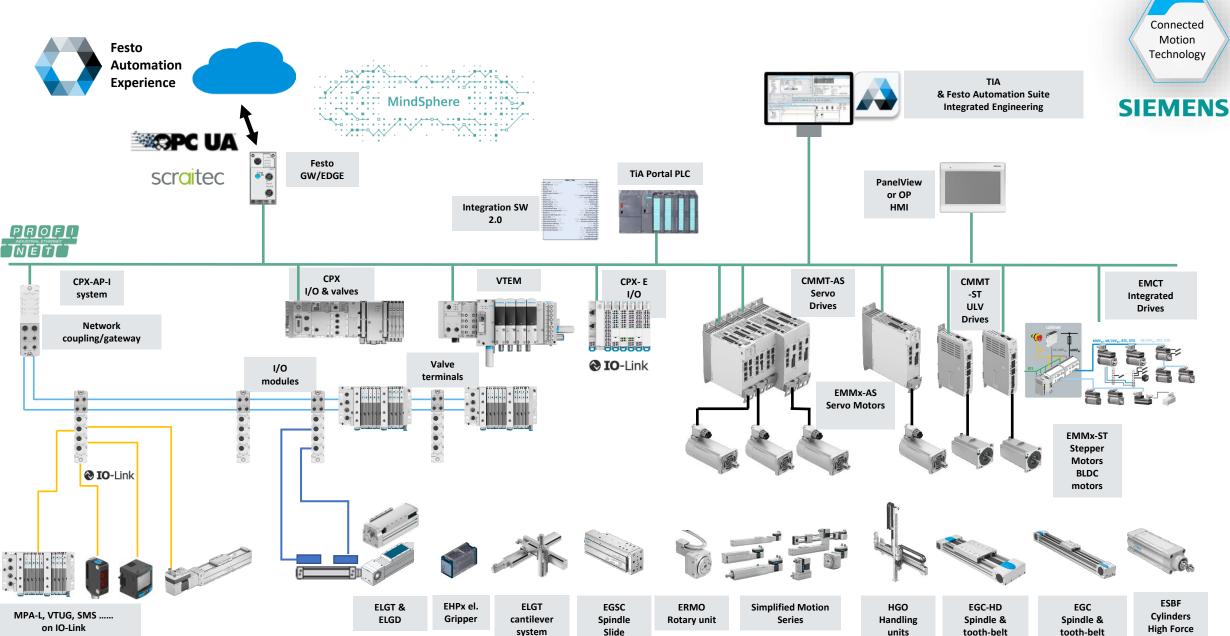

Festo Automation platform in a Rockwell Architecture Connected Motion **Festo** Technology **Automation Experience** Factory Talk **Rockwell Automation** Festo Logix PLC scraitec GW/EDGE **PanelView** нмі Integration SW 2.0 CPX VTEM CPX- E CMMT-AS CMMT CPX-AP-I **EMCT** I/O & valves Servo -ST system 1/0 Integrated Drives ULV Drives Drives Network coupling/gateway Valve **⊘ IO**-Link 1/0 terminals modules EMMx-AS Servo Motors EMMx-ST Stepper Motors **⊘ IO**-Link BLDC motors **ESBF** EHPx el. ELGT & ELGT **EGSC** ERMO **Simplified Motion** HGO EGC-HD EGC MPA-L, VTUG, SMS ..... Cylinders ELGD Gripper cantilever Spindle Handling Spindle & Spindle & Rotary unit Series on IO-Link **High Force** system Slide tooth-belt tooth-belt 100 kN

# The Festo Automation platform in a Siemens Architecture



#### FESTO The Festo Automation platform in a Beckhoff Architecture Connected Motion **Festo** Technology **Automation Experience** TIA & Festo Automation Suite BECKHOFF **Integrated Engineering** Festo scraitec **TiA Portal PLC GW/EDGE PanelView** or OP Integration SW HMI 2.0 Ether CAT. CPX VTEM CPX- E CMMT-AS CMMT CPX-AP-I **EMCT** I/O & valves Servo 1/0 -ST system Integrated Drives ULV Drives Drives Network coupling/gateway Valve **⊘ IO**-Link 1/0 terminals modules EMMx-AS Servo Motors EMMx-ST Stepper Motors **⊘ IO**-Link BLDC motors **ESBF** EHPx el. ELGT & ELGT **EGSC** ERMO **Simplified Motion** HGO EGC-HD EGC MPA-L, VTUG, SMS ..... Cylinders ELGD Gripper cantilever Spindle Spindle & Spindle & Rotary unit Series Handling on IO-Link **High Force** system Slide units tooth-belt tooth