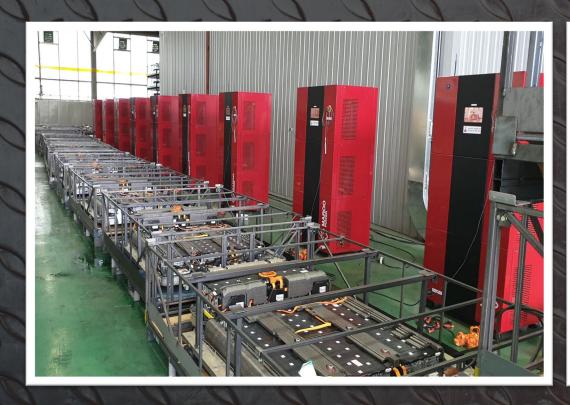

# Maroo – Rapid Discharger

- The Maroo Rapid-Discharger/Terminator
  - Safe and complete discharging of large format batteries (EV)
  - Full discharging of 100kWh EV battery pack in 2.5 hrs