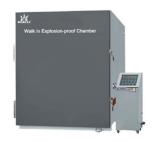

Thermal Runaway Test Machine

Walk in Chamber for Altitude Simulated Test

Walk in Chamber for Sand **Dust-proof Test** 

Walk in Explosion-proof Chamber (Auxiliary Equipment)