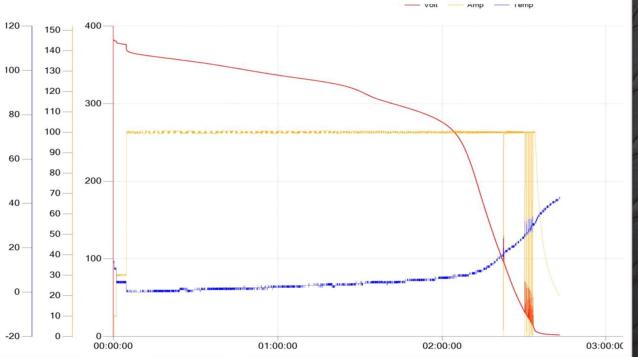

# Maroo – Rapid Discharger

- The Maroo Rapid-Discharger/Terminator
  - Safe and complete discharging of large format batteries (EV)
  - Full discharging of 100kWh EV battery pack in 2.5 hrs