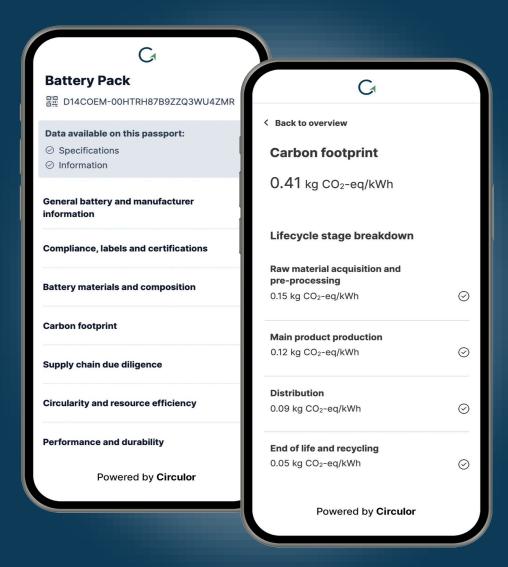

# The World's First Battery Passport Volvo EX90

### At Production Scale

Every EX90 comes equipped with a QR code and electronic record with verified information on the car's battery and its:

- raw material journey
- battery components
- recycled content

The first to come standard on any car, providing unprecedented transparency.

Available via B pillar of the car as well as Volvo Cars app.