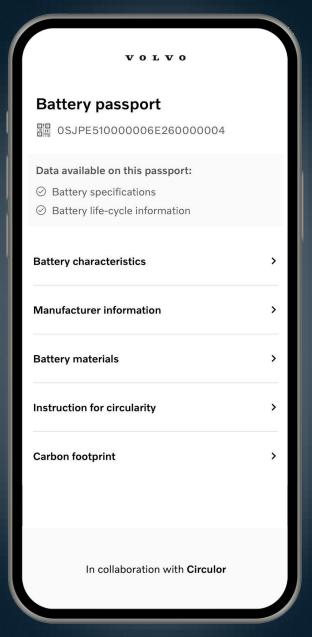

# The World's First Battery Passport Volvo EX90

### At Production Scale

Every EX90 comes equipped with a QR code and electronic record with verified information on the car's battery and its:

- raw material journey
- battery components
- recycled content

The first to come standard on any car, providing unprecedented transparency.

Available via B pillar of the car as well as Volvo Cars app.