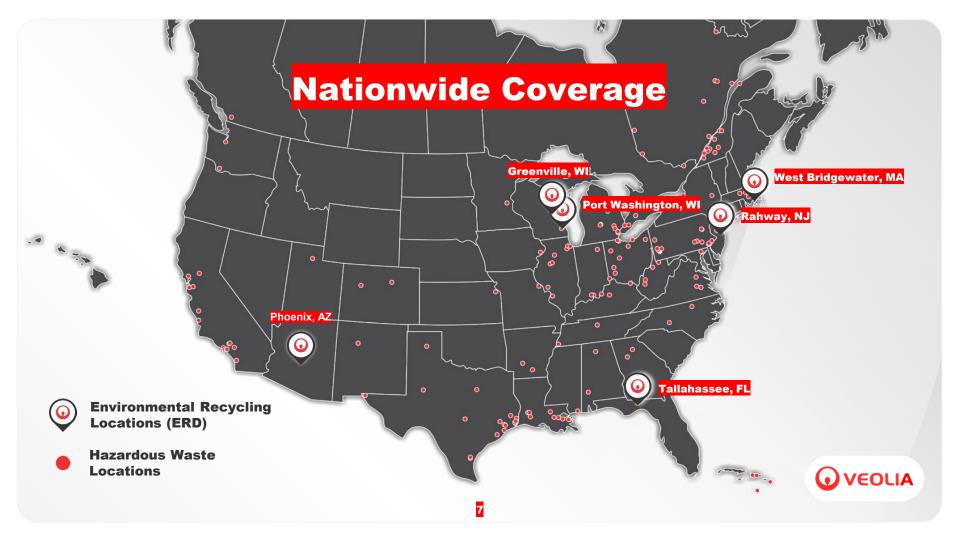

## ISO 14001/ISO 45001 Certified Facilities:

- Port Washington, WI\*
- Menomonee Falls, WI
- Phoenix, AZ\*
- West Bridgewater, MA\*

\*ISO 9001 pending

## R2 Certified Facilities:

- Port Washington, WI
- Phoenix, AZ
- West Bridgewater, MA