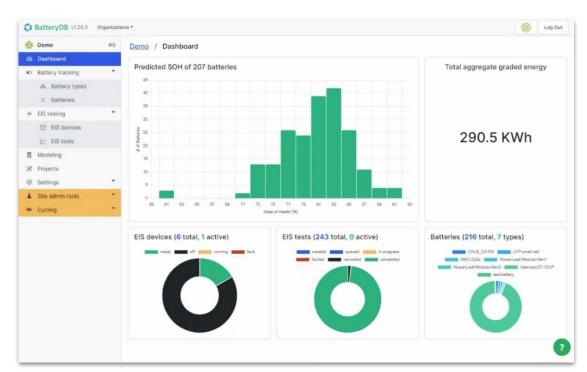

# Diagnostics platform to speed up, de-risk decision making

### **Summary**

- Effective battery life cycle management saves cost and complexity
- Module, pack and vehicle battery test capabilities available today
- Rapid SOH analysis, DCIR, and BMS read capabilities, streamlined and automated test workflows for reuse, repurpose, remanufacturing
- Cloud-based platform to harmonize data across supply chain
- Seeking partners!