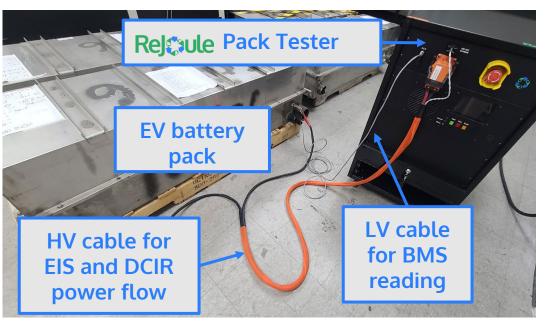

### **Use case 1:** HV pack capacity assessment

26 packs, 1.04 MWh tested in 1 week for second-life applications

36x

Faster than cycle testing

51% 1

Lower CapEx + OpEx

98%

Accuracy compared to cycling

#### Use case 2: HV pack BMS and imbalance assessment

Automated BMS read workflow for pack and cell DCIR analysis