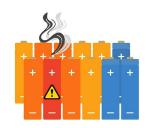

## \*\*Fire Protective Coating\*\*

- NEW Novel fire protective coating in development\*\*
- Battery Enclosure Thermal Runaway (BETR) Testing
- UL 2596 Tested
- Patent Pending

Energy / Storage Systems