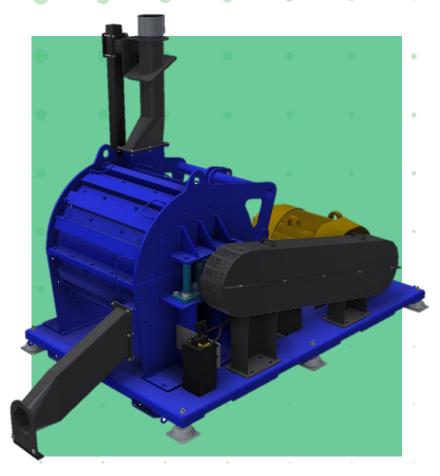

#### **Exhaust Air Ducting Custom Dual Stage** Sealed Chamber Hopper with Monitoring Slide Gates **Electrical Controls** Infeed Conveyor Discharge Augers Dual Shaft & Quad Shaft Shredder Stack

#### KEY FEATURES

- INFEED CONVEYOR
- HEAVY DUTY STRUCTURAL SUPPORTS
- CUSTOM CHAMBER WITH SLIDE GATES
- SAFETY FEATURES & MONITORING
- DUAL SHAFT SHREDDER
- QUAD SHAFT SHREDDER
- EXHAUST AIR DUCTING
- DISCHARGE AUGER