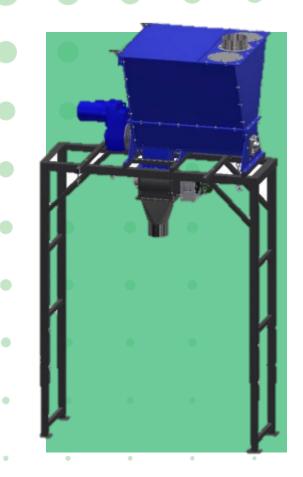

#### DUALSHAFT SHREDDERS

Offer a variety of cutter configurations to process material, while avoiding jams, to offer continuous throughput.

#### QUAD SHAFT SHREDDERS

Utilize a sizing screen that circulates material until it reaches the desired particle size.

#### CUSTOM DESIGNED SYSTEMS

Application specific and engineered based on battery type and throughput volume.