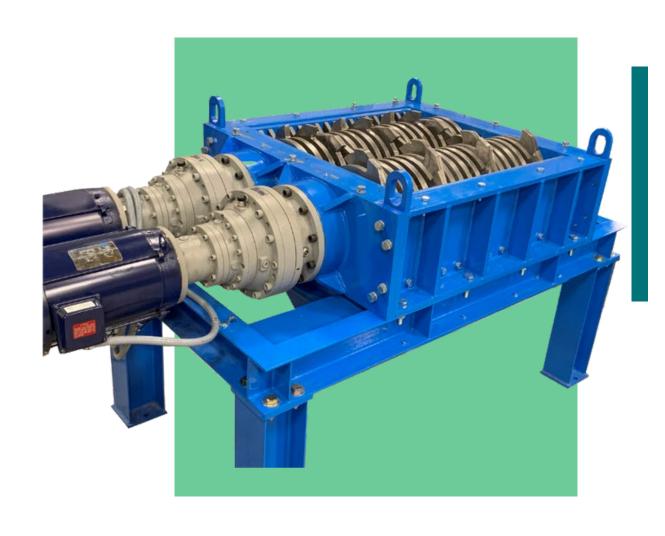

### BATTERY SHREDDING

#### DUALSHAFT SHREDDERS

Offer a variety of cutter configurations to process material, while avoiding jams, to offer continuous throughput.

#### QUAD SHAFT SHREDDERS

Utilize a sizing screen that circulates material until it reaches the desired particle size.