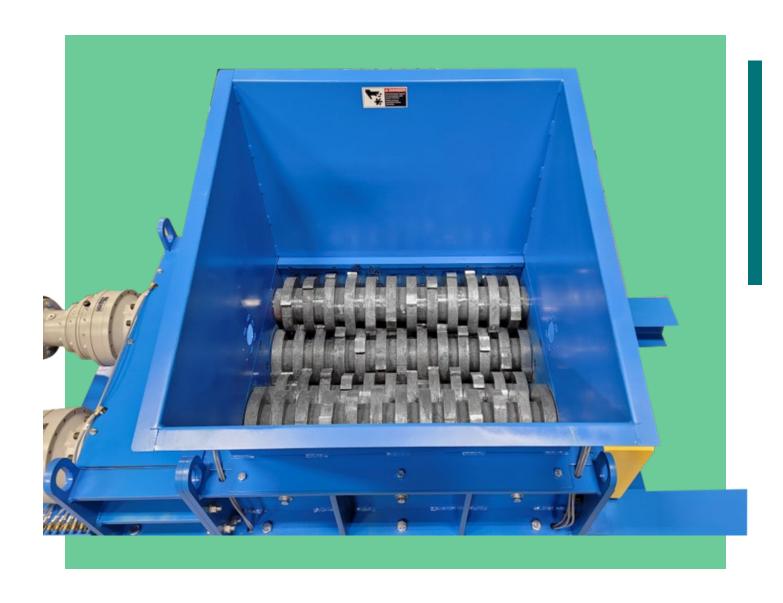

### BATTERY SHREDDING

#### DUALSHAFT SHREDDERS

Offer a variety of cutter configurations to process material, while avoiding jams, to offer continuous throughput.

#### QUAD SHAFT SHREDDERS

Utilize a sizing screen that circulates material until it reaches the desired particle size.