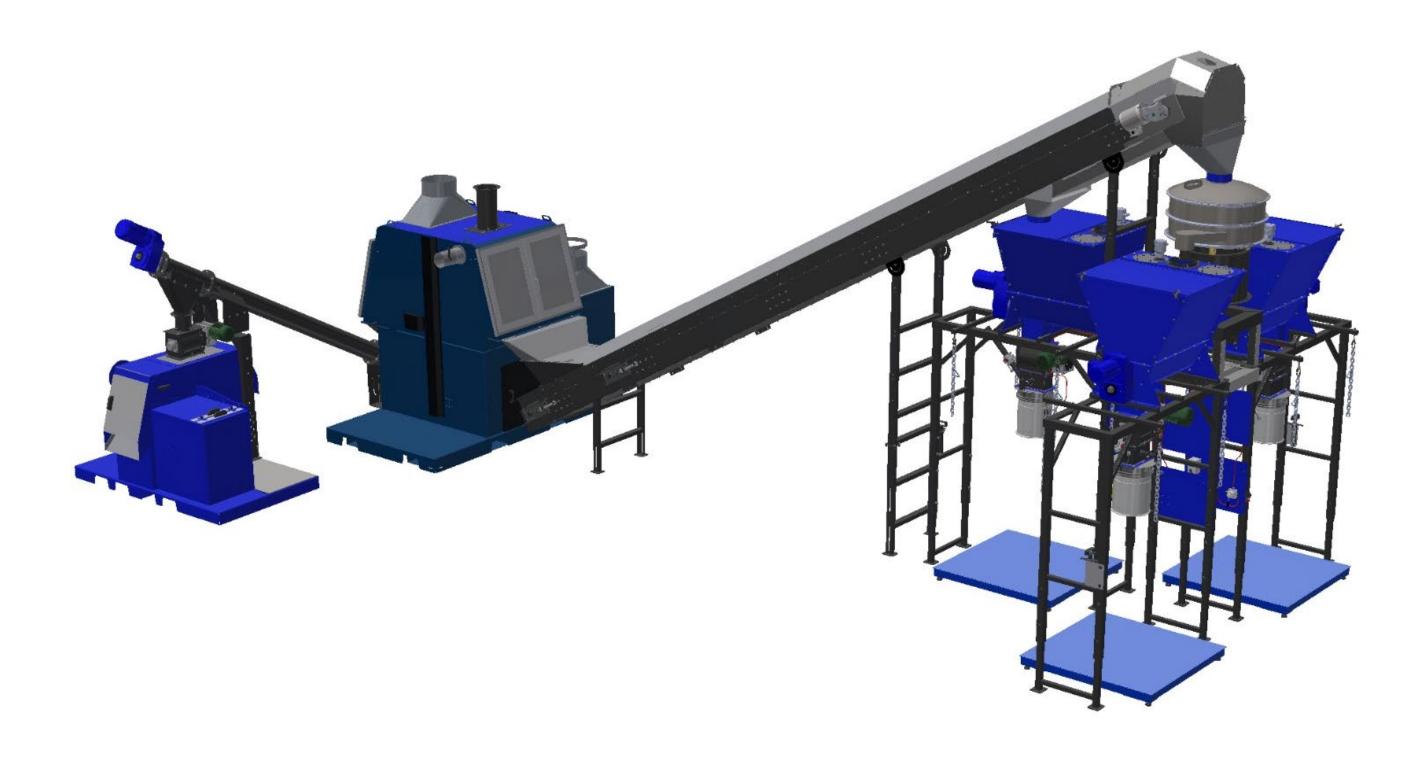

# CLOSED LOOP BATTERY RECYCLING SOLUTION

### SEPARATION SYSTEMS

#### DUALSHAFT SHREDDERS

Offer a variety of cutter configurations to process material, while avoiding jams, to offer continuous throughput.

#### QUAD SHAFT SHREDDERS

Utilize a sizing screen that circulates material until it reaches the desired particle size.

#### CUSTOM DESIGNED SYSTEMS

Application specific and engineered based on battery type and throughput volume.

### CONVEYORS & SEPARATORS

#### PRODUCTS

Screw Conveyors

Infeed & Discharge Conveyors

**Magnetic Separators** 

Eddy Current Separators