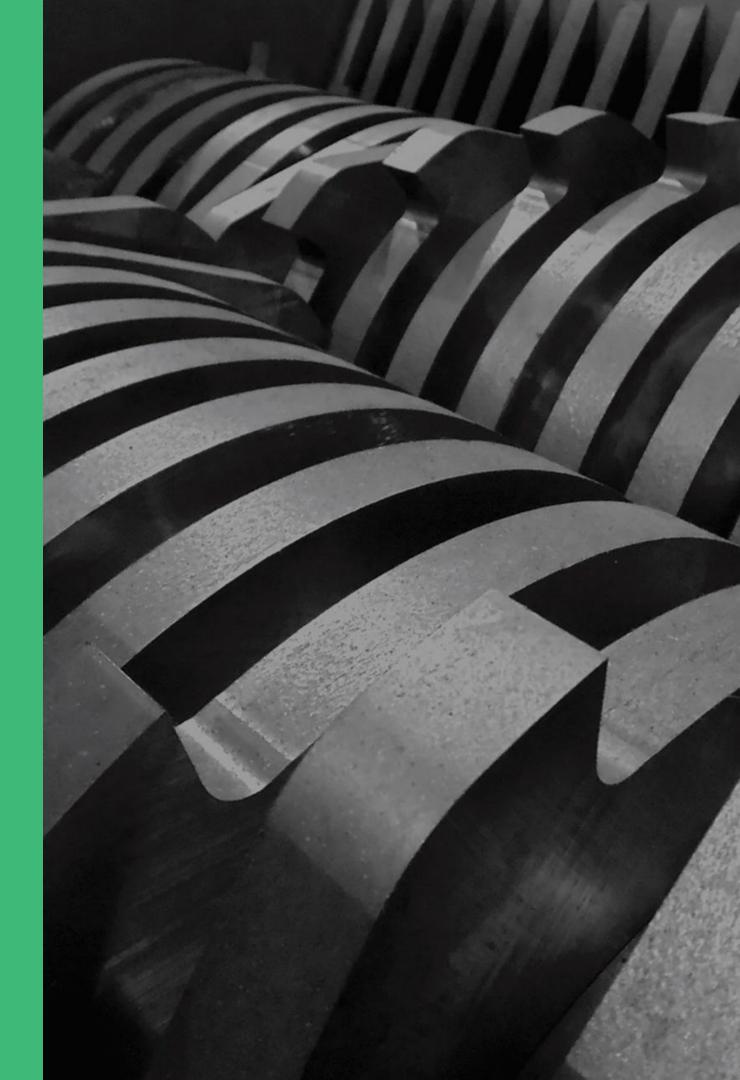

#### DUALSHAFT SHREDDERS

Offer a variety of cutter configurations to process material, while avoiding jams, to offer continuous throughput.

#### QUAD SHAFT SHREDDERS

Utilize a sizing screen that circulates material until it reaches the desired particle size.