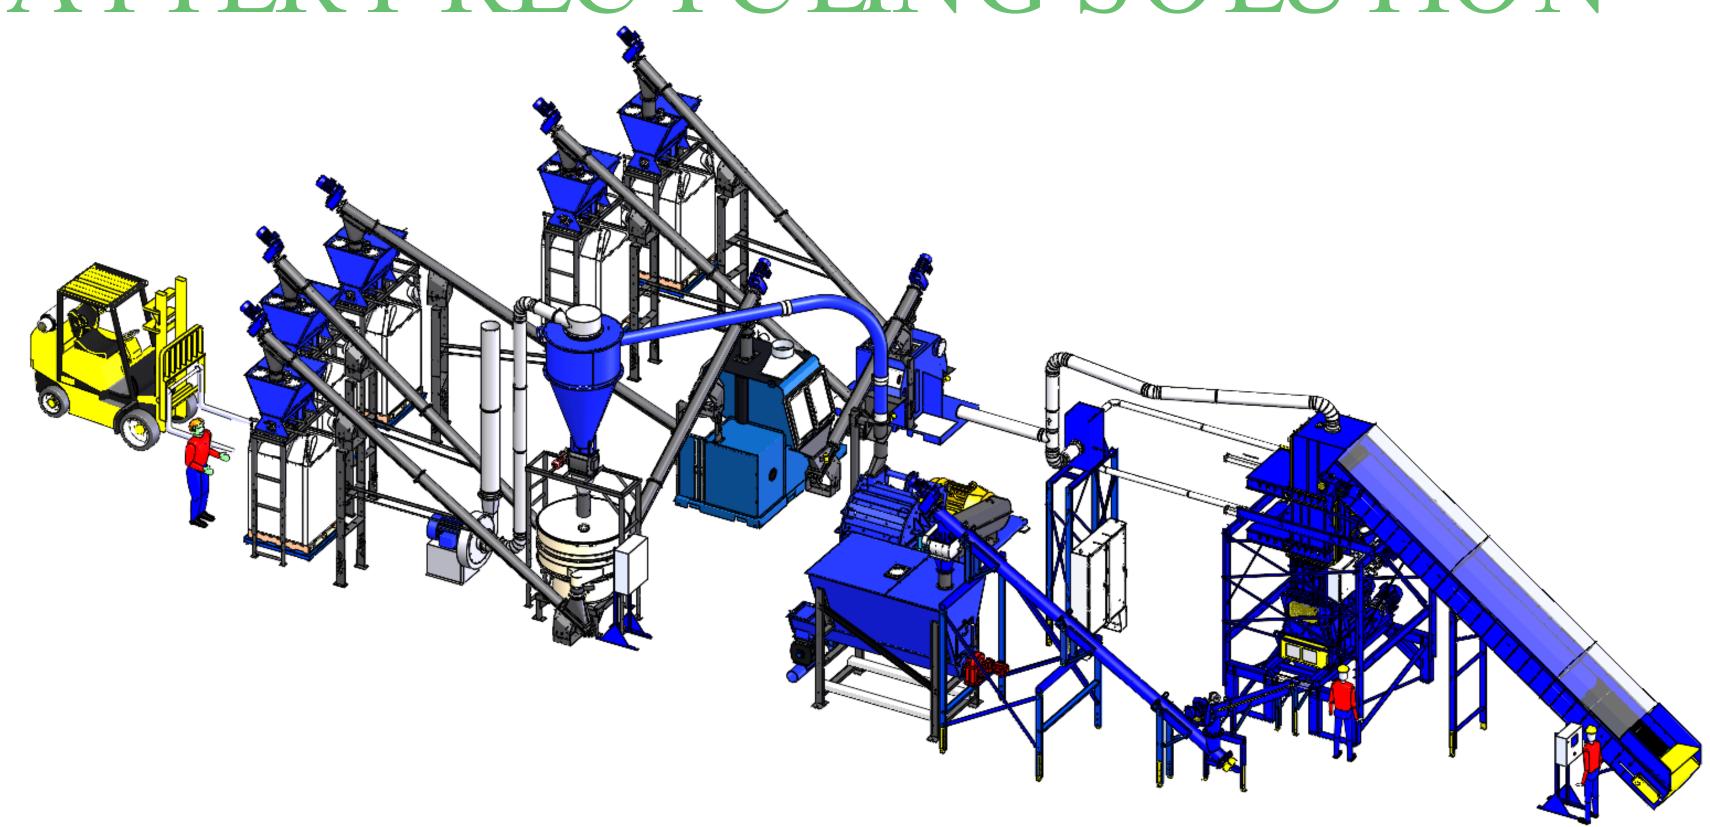

# BATTERY RECYCLING PROCESS

### BATTERY SHREDDING

#### **Exhaust Air Ducting Custom Dual Stage** Sealed Chamber Hopper with Monitoring Slide Gates **Electrical Controls** Infeed Conveyor Discharge Augers Dual Shaft & Quad Shaft Shredder Stack

#### KEY FEATURES

- INFEED CONVEYOR
- HEAVY DUTY STRUCTURAL SUPPORTS
- CUSTOM CHAMBER WITH SLIDE GATES
- SAFETY FEATURES & MONITORING
- DUAL SHAFT SHREDDER
- QUAD SHAFT SHREDDER
- EXHAUST AIR DUCTING
- DISCHARGE AUGER