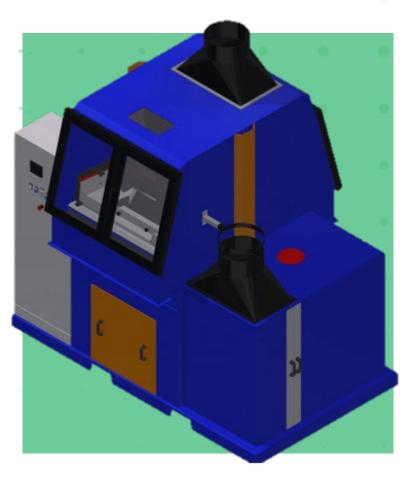

# BATTERY RECYCLING PROCESS

### BATTERY SHREDDING

# CLOSED LOOP BATTERY RECYCLING SOLUTION